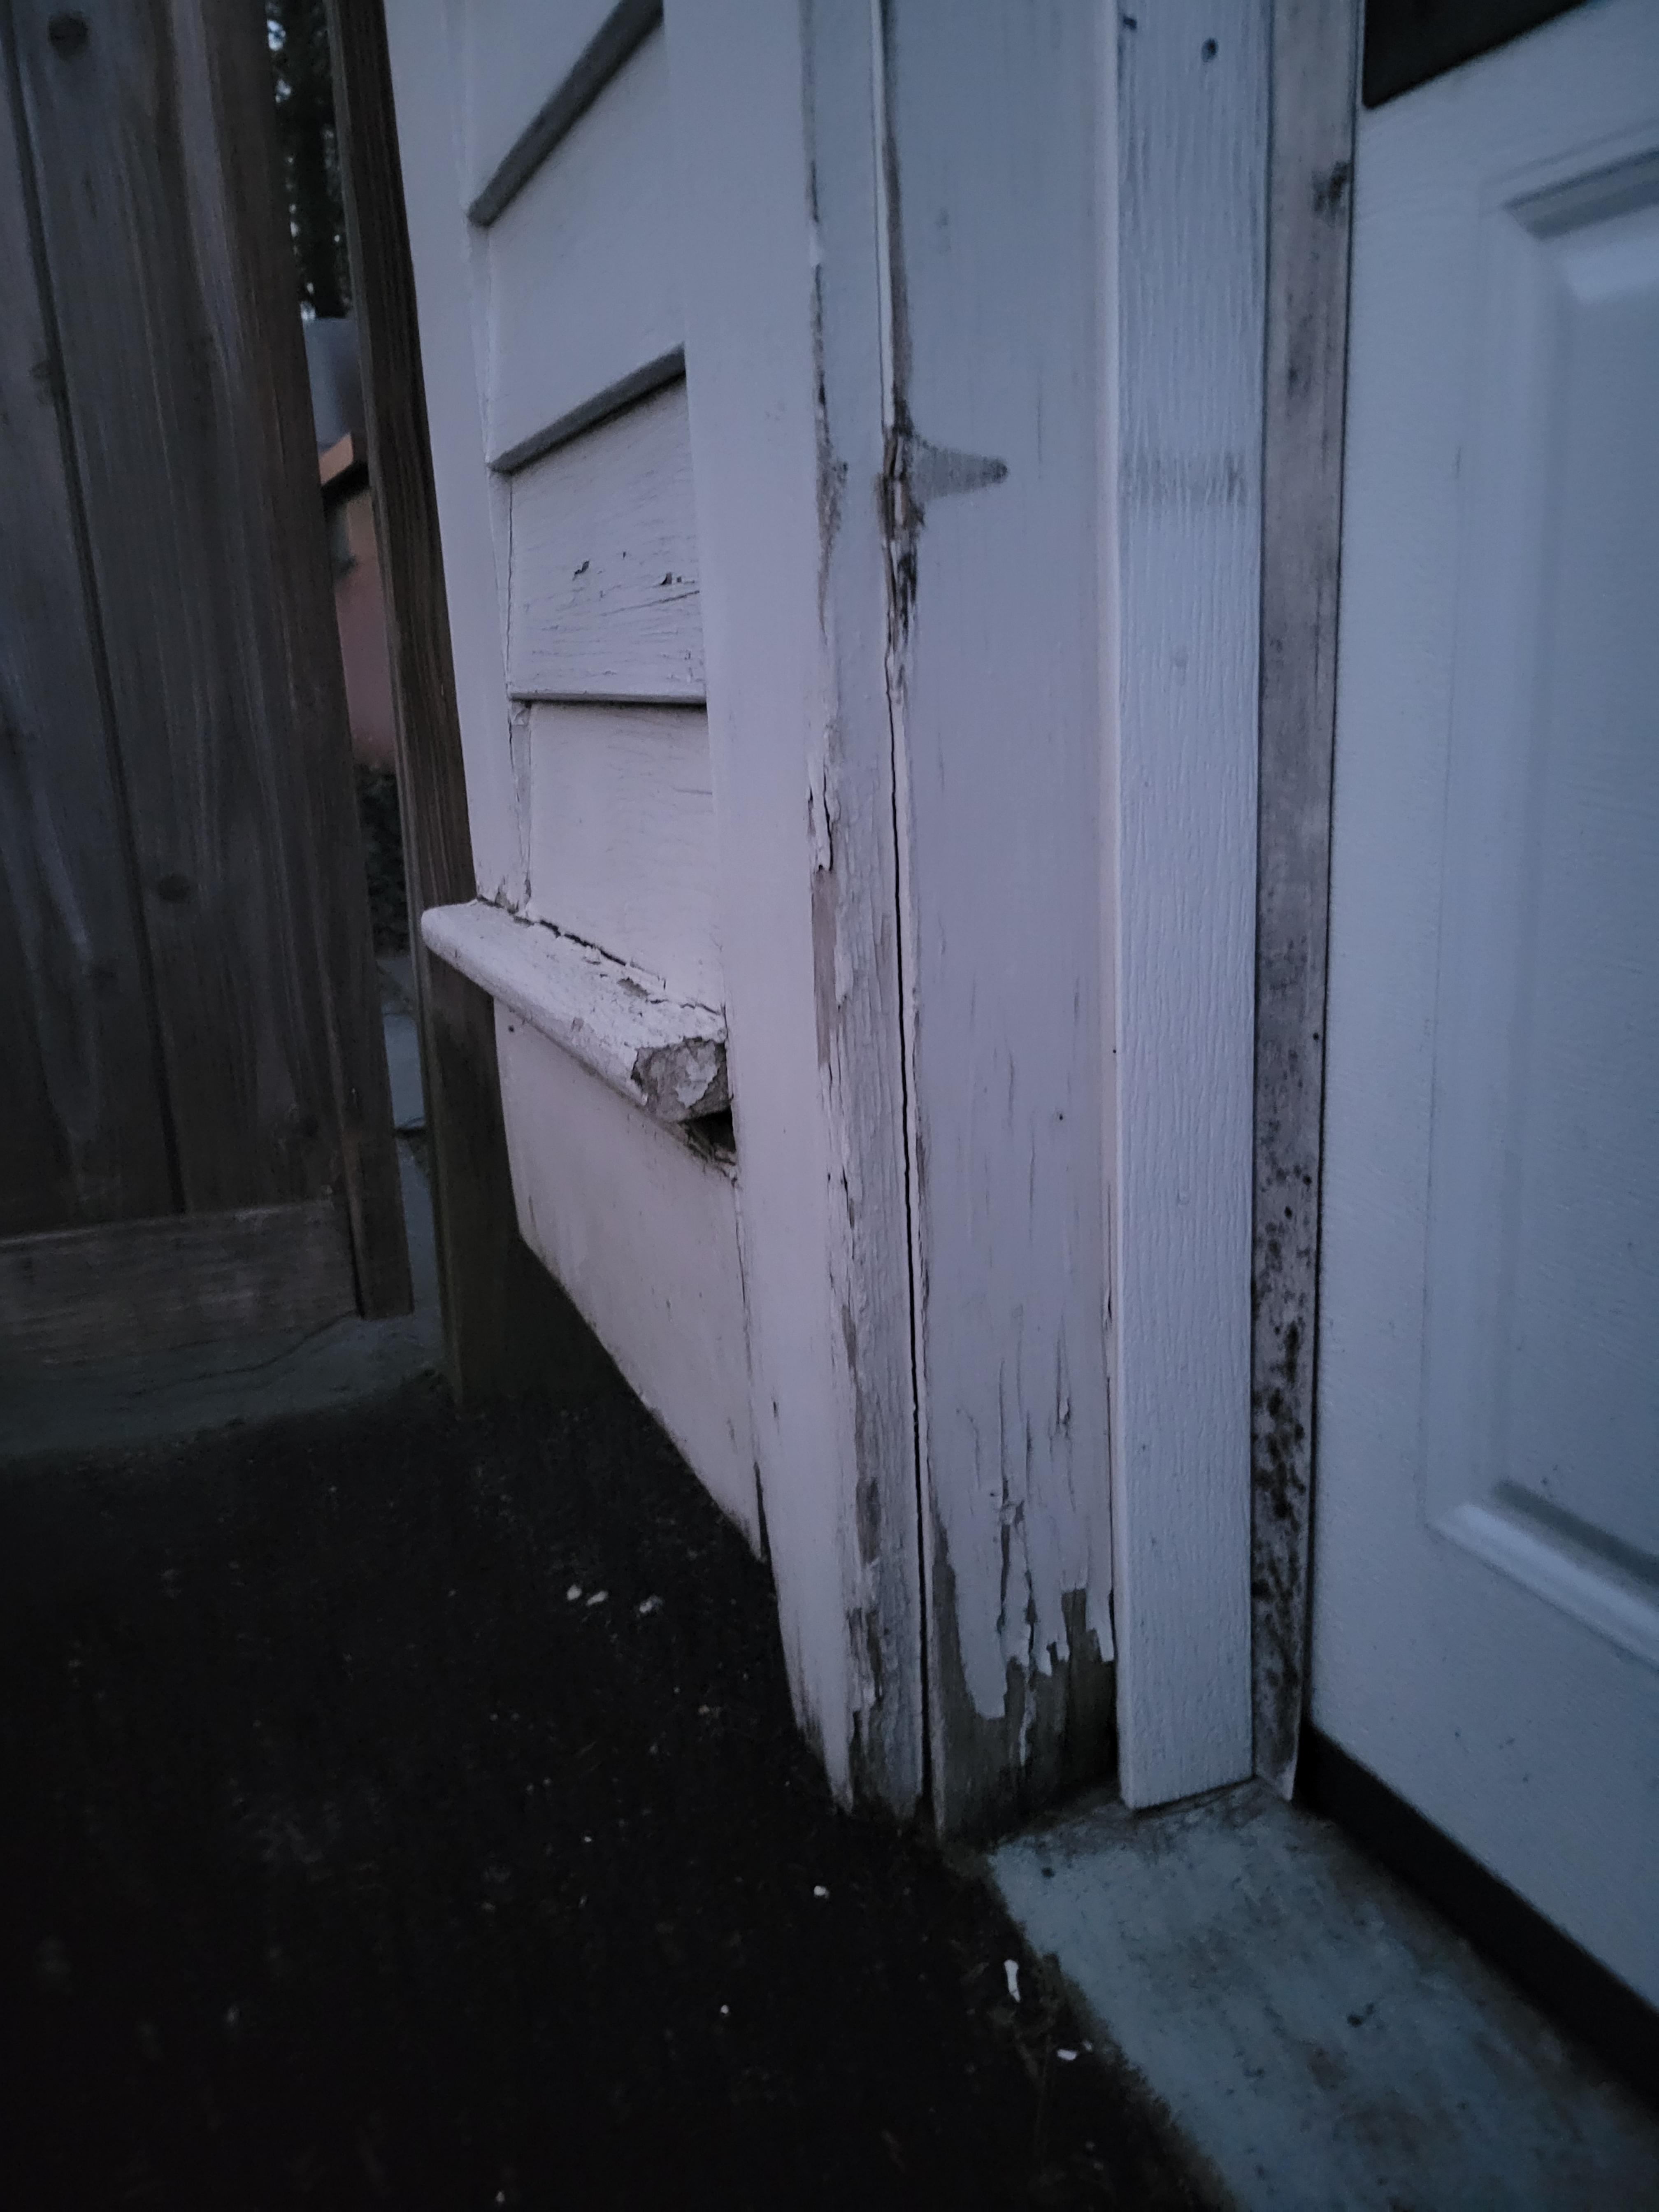

| 1.                                                                                                                                                                                                                            | Building Address/Location: 201 Salisbury Street Worcester MA 01                                                                                                                                                                                                                                                                                                                                                                                                                                              | 1609 <b>Date:</b> April 26, 2024                                                  |  |
|-------------------------------------------------------------------------------------------------------------------------------------------------------------------------------------------------------------------------------|--------------------------------------------------------------------------------------------------------------------------------------------------------------------------------------------------------------------------------------------------------------------------------------------------------------------------------------------------------------------------------------------------------------------------------------------------------------------------------------------------------------|-----------------------------------------------------------------------------------|--|
| 2.                                                                                                                                                                                                                            | Historic District: Massachusetts Avenue                                                                                                                                                                                                                                                                                                                                                                                                                                                                      |                                                                                   |  |
| 3.                                                                                                                                                                                                                            | Date or Estimation of Original Construction: 1898                                                                                                                                                                                                                                                                                                                                                                                                                                                            |                                                                                   |  |
| 4.                                                                                                                                                                                                                            | Description of Work: (please list and explain each proposed change separately. If replacing with like materials, note accordingly)                                                                                                                                                                                                                                                                                                                                                                           |                                                                                   |  |
|                                                                                                                                                                                                                               | Area of Work                                                                                                                                                                                                                                                                                                                                                                                                                                                                                                 |                                                                                   |  |
|                                                                                                                                                                                                                               | Siding and/or Trim                                                                                                                                                                                                                                                                                                                                                                                                                                                                                           |                                                                                   |  |
|                                                                                                                                                                                                                               |                                                                                                                                                                                                                                                                                                                                                                                                                                                                                                              |                                                                                   |  |
|                                                                                                                                                                                                                               | Describe "Other" Area of Work                                                                                                                                                                                                                                                                                                                                                                                                                                                                                |                                                                                   |  |
|                                                                                                                                                                                                                               | Scope of Work - Describe Work to be Completed                                                                                                                                                                                                                                                                                                                                                                                                                                                                |                                                                                   |  |
|                                                                                                                                                                                                                               | Painting the house in the same colors that it has always been.                                                                                                                                                                                                                                                                                                                                                                                                                                               |                                                                                   |  |
| Repair wooden gutters with like material.  Minor repairs to facia on the garage and repair door surrounds on front of the garage where wood has rotted. The garage Describe the Condition of Existing Materials to be Removed |                                                                                                                                                                                                                                                                                                                                                                                                                                                                                                              | ont of the garage where wood has rotted. The garage is not original to the house. |  |
|                                                                                                                                                                                                                               | Remove rotten wood on garage and replace with in kind material. Remove sections of rotted wooden gutter and replace with in kind material                                                                                                                                                                                                                                                                                                                                                                    |                                                                                   |  |
| Describe Proposed Materials                                                                                                                                                                                                   |                                                                                                                                                                                                                                                                                                                                                                                                                                                                                                              |                                                                                   |  |
|                                                                                                                                                                                                                               | eplace with in kind material which is wood that will be painted white to match the existing structure.                                                                                                                                                                                                                                                                                                                                                                                                       |                                                                                   |  |
| 5.                                                                                                                                                                                                                            | Owner of Property: DBA name: (If Provided): Owner Address: 201 Salisbury Street Worcester 01609                                                                                                                                                                                                                                                                                                                                                                                                              | Owner Name: Janet and Michael Theerman                                            |  |
| 6.                                                                                                                                                                                                                            | Out the standard of the same of the same                                                                                                                                                                                                                                                                                                                                                                                                                                                                     |                                                                                   |  |
| 0.                                                                                                                                                                                                                            | Contractor Information:                                                                                                                                                                                                                                                                                                                                                                                                                                                                                      | Contractor Contact Name                                                           |  |
|                                                                                                                                                                                                                               | Company Name: Contractor Address:                                                                                                                                                                                                                                                                                                                                                                                                                                                                            | Contractor Contact Name: Contractor Phone:                                        |  |
|                                                                                                                                                                                                                               | Contractor Address.                                                                                                                                                                                                                                                                                                                                                                                                                                                                                          | Contractor Fronc.                                                                 |  |
| 7.                                                                                                                                                                                                                            | Type of Building Construction wood (Wood, Concrete, Steel, etc.)                                                                                                                                                                                                                                                                                                                                                                                                                                             |                                                                                   |  |
| 8.                                                                                                                                                                                                                            | . List all the Uses of the Building residence (Residence, Business, Industrial, etc.)                                                                                                                                                                                                                                                                                                                                                                                                                        |                                                                                   |  |
| 9.                                                                                                                                                                                                                            | Basis for Exemption from Commission Approval (check all that apply):  Ordinary maintenance or repair of exterior architectural features that does not affect a change in design, color, material or outward appearance.  Interior work that does not affect the exterior of the building.  Landscaping with trees and plants, provided that any tree removed does not have a trunk of 12 inches or greater in diameter measured 4 1/2 feet above the ground.  Area of work is not visible from a public way. |                                                                                   |  |
| Ow                                                                                                                                                                                                                            | ner's Signature certifying that the above information is true and accu                                                                                                                                                                                                                                                                                                                                                                                                                                       | ırate to the best of his/her knowledge:                                           |  |
| Date:                                                                                                                                                                                                                         |                                                                                                                                                                                                                                                                                                                                                                                                                                                                                                              |                                                                                   |  |
|                                                                                                                                                                                                                               |                                                                                                                                                                                                                                                                                                                                                                                                                                                                                                              |                                                                                   |  |