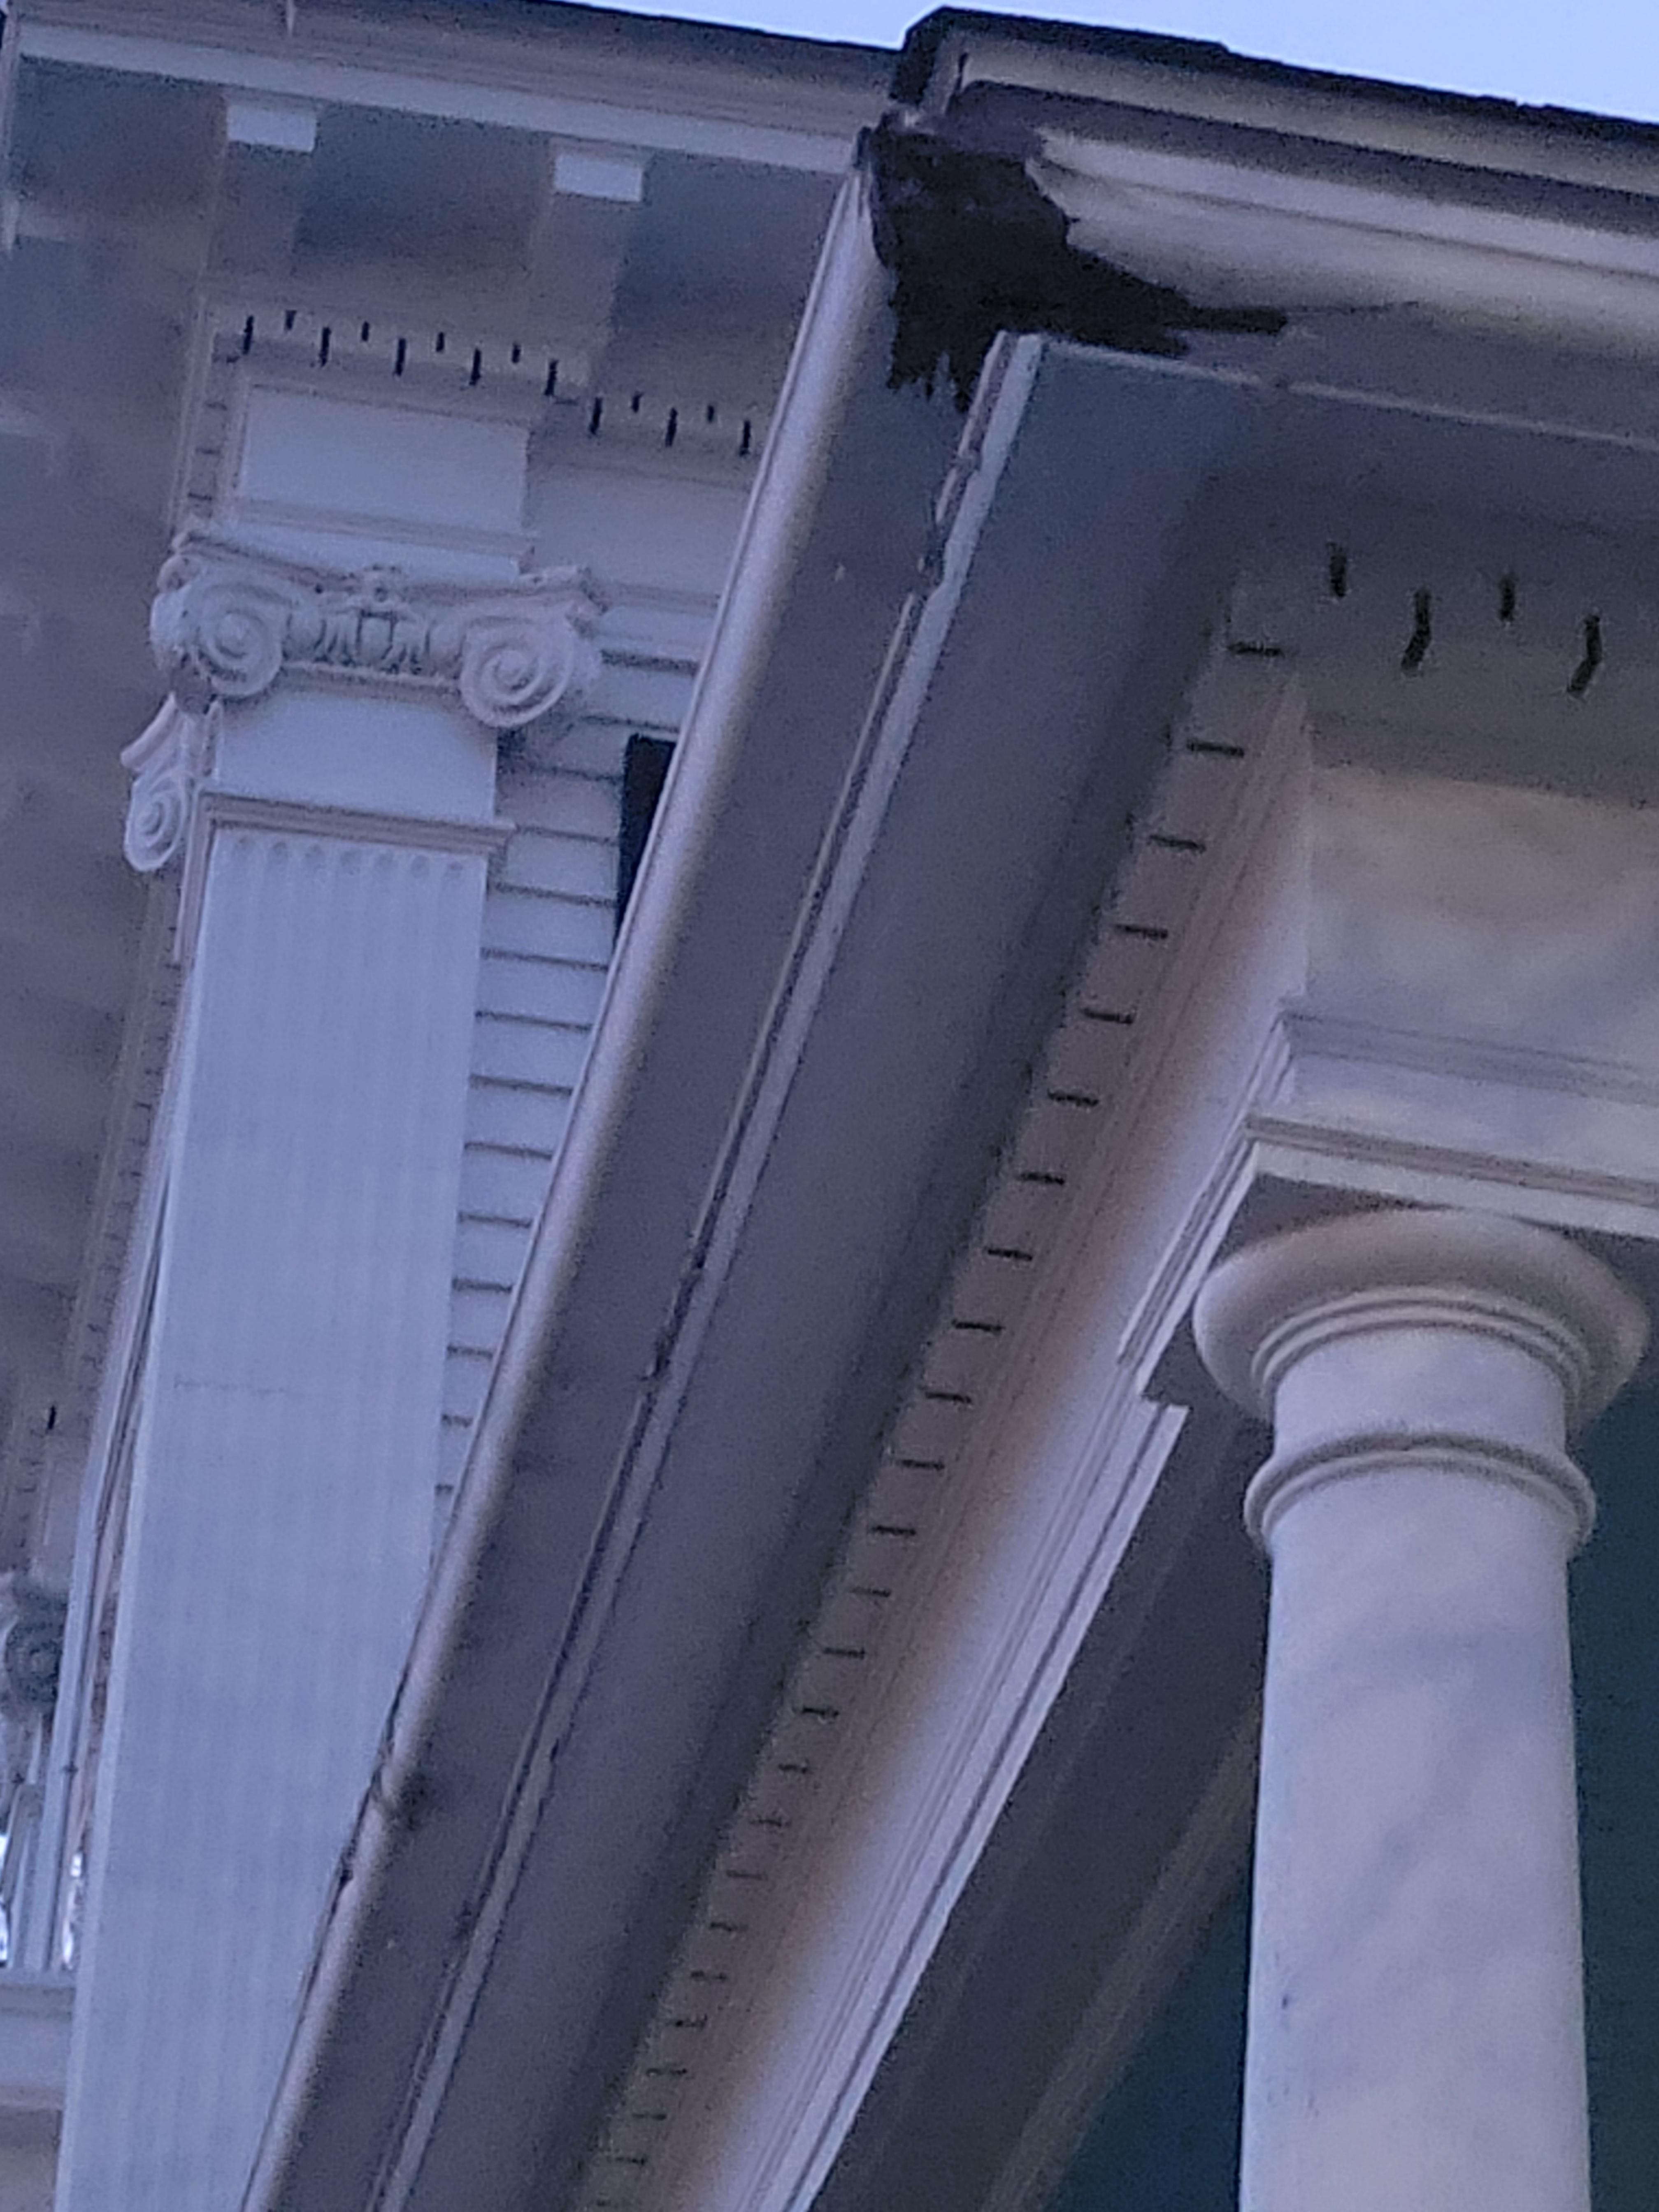

| 1.                                                                                                                                                                                                                            | Building Address/Location: 201 Salisbury Street Worcester MA 01                                                                                                                                                                                                                                                                                                                                                                                                                                              | 1609 <b>Date:</b> April 26, 2024                                                  |  |
|-------------------------------------------------------------------------------------------------------------------------------------------------------------------------------------------------------------------------------|--------------------------------------------------------------------------------------------------------------------------------------------------------------------------------------------------------------------------------------------------------------------------------------------------------------------------------------------------------------------------------------------------------------------------------------------------------------------------------------------------------------|-----------------------------------------------------------------------------------|--|
| 2.                                                                                                                                                                                                                            | Historic District: Massachusetts Avenue                                                                                                                                                                                                                                                                                                                                                                                                                                                                      |                                                                                   |  |
| 3.                                                                                                                                                                                                                            | Date or Estimation of Original Construction: 1898                                                                                                                                                                                                                                                                                                                                                                                                                                                            |                                                                                   |  |
| 4.                                                                                                                                                                                                                            | Description of Work: (please list and explain each proposed change separately. If replacing with like materials, note accordingly)                                                                                                                                                                                                                                                                                                                                                                           |                                                                                   |  |
|                                                                                                                                                                                                                               | Area of Work                                                                                                                                                                                                                                                                                                                                                                                                                                                                                                 |                                                                                   |  |
|                                                                                                                                                                                                                               | Siding and/or Trim                                                                                                                                                                                                                                                                                                                                                                                                                                                                                           |                                                                                   |  |
|                                                                                                                                                                                                                               |                                                                                                                                                                                                                                                                                                                                                                                                                                                                                                              |                                                                                   |  |
|                                                                                                                                                                                                                               | Describe "Other" Area of Work                                                                                                                                                                                                                                                                                                                                                                                                                                                                                |                                                                                   |  |
|                                                                                                                                                                                                                               | Scope of Work - Describe Work to be Completed                                                                                                                                                                                                                                                                                                                                                                                                                                                                |                                                                                   |  |
|                                                                                                                                                                                                                               | Painting the house in the same colors that it has always been.                                                                                                                                                                                                                                                                                                                                                                                                                                               |                                                                                   |  |
| Repair wooden gutters with like material.  Minor repairs to facia on the garage and repair door surrounds on front of the garage where wood has rotted. The garage Describe the Condition of Existing Materials to be Removed |                                                                                                                                                                                                                                                                                                                                                                                                                                                                                                              | ont of the garage where wood has rotted. The garage is not original to the house. |  |
|                                                                                                                                                                                                                               | Remove rotten wood on garage and replace with in kind material. Remove sections of rotted wooden gutter and replace with in kind material                                                                                                                                                                                                                                                                                                                                                                    |                                                                                   |  |
| Describe Proposed Materials                                                                                                                                                                                                   |                                                                                                                                                                                                                                                                                                                                                                                                                                                                                                              |                                                                                   |  |
|                                                                                                                                                                                                                               | eplace with in kind material which is wood that will be painted white to match the existing structure.                                                                                                                                                                                                                                                                                                                                                                                                       |                                                                                   |  |
| 5.                                                                                                                                                                                                                            | Owner of Property: DBA name: (If Provided): Owner Address: 201 Salisbury Street Worcester 01609                                                                                                                                                                                                                                                                                                                                                                                                              | Owner Name: Janet and Michael Theerman                                            |  |
| 6.                                                                                                                                                                                                                            | Out the standard of the same of the same                                                                                                                                                                                                                                                                                                                                                                                                                                                                     |                                                                                   |  |
| 0.                                                                                                                                                                                                                            | Contractor Information:                                                                                                                                                                                                                                                                                                                                                                                                                                                                                      | Contractor Contact Name                                                           |  |
|                                                                                                                                                                                                                               | Company Name: Contractor Address:                                                                                                                                                                                                                                                                                                                                                                                                                                                                            | Contractor Contact Name: Contractor Phone:                                        |  |
|                                                                                                                                                                                                                               | Contractor Address.                                                                                                                                                                                                                                                                                                                                                                                                                                                                                          | Contractor Fronc.                                                                 |  |
| 7.                                                                                                                                                                                                                            | Type of Building Construction wood (Wood, Concrete, Steel, etc.)                                                                                                                                                                                                                                                                                                                                                                                                                                             |                                                                                   |  |
| 8.                                                                                                                                                                                                                            | . List all the Uses of the Building residence (Residence, Business, Industrial, etc.)                                                                                                                                                                                                                                                                                                                                                                                                                        |                                                                                   |  |
| 9.                                                                                                                                                                                                                            | Basis for Exemption from Commission Approval (check all that apply):  Ordinary maintenance or repair of exterior architectural features that does not affect a change in design, color, material or outward appearance.  Interior work that does not affect the exterior of the building.  Landscaping with trees and plants, provided that any tree removed does not have a trunk of 12 inches or greater in diameter measured 4 1/2 feet above the ground.  Area of work is not visible from a public way. |                                                                                   |  |
| Ow                                                                                                                                                                                                                            | ner's Signature certifying that the above information is true and accu                                                                                                                                                                                                                                                                                                                                                                                                                                       | ırate to the best of his/her knowledge:                                           |  |
| Date:                                                                                                                                                                                                                         |                                                                                                                                                                                                                                                                                                                                                                                                                                                                                                              |                                                                                   |  |
|                                                                                                                                                                                                                               |                                                                                                                                                                                                                                                                                                                                                                                                                                                                                                              |                                                                                   |  |