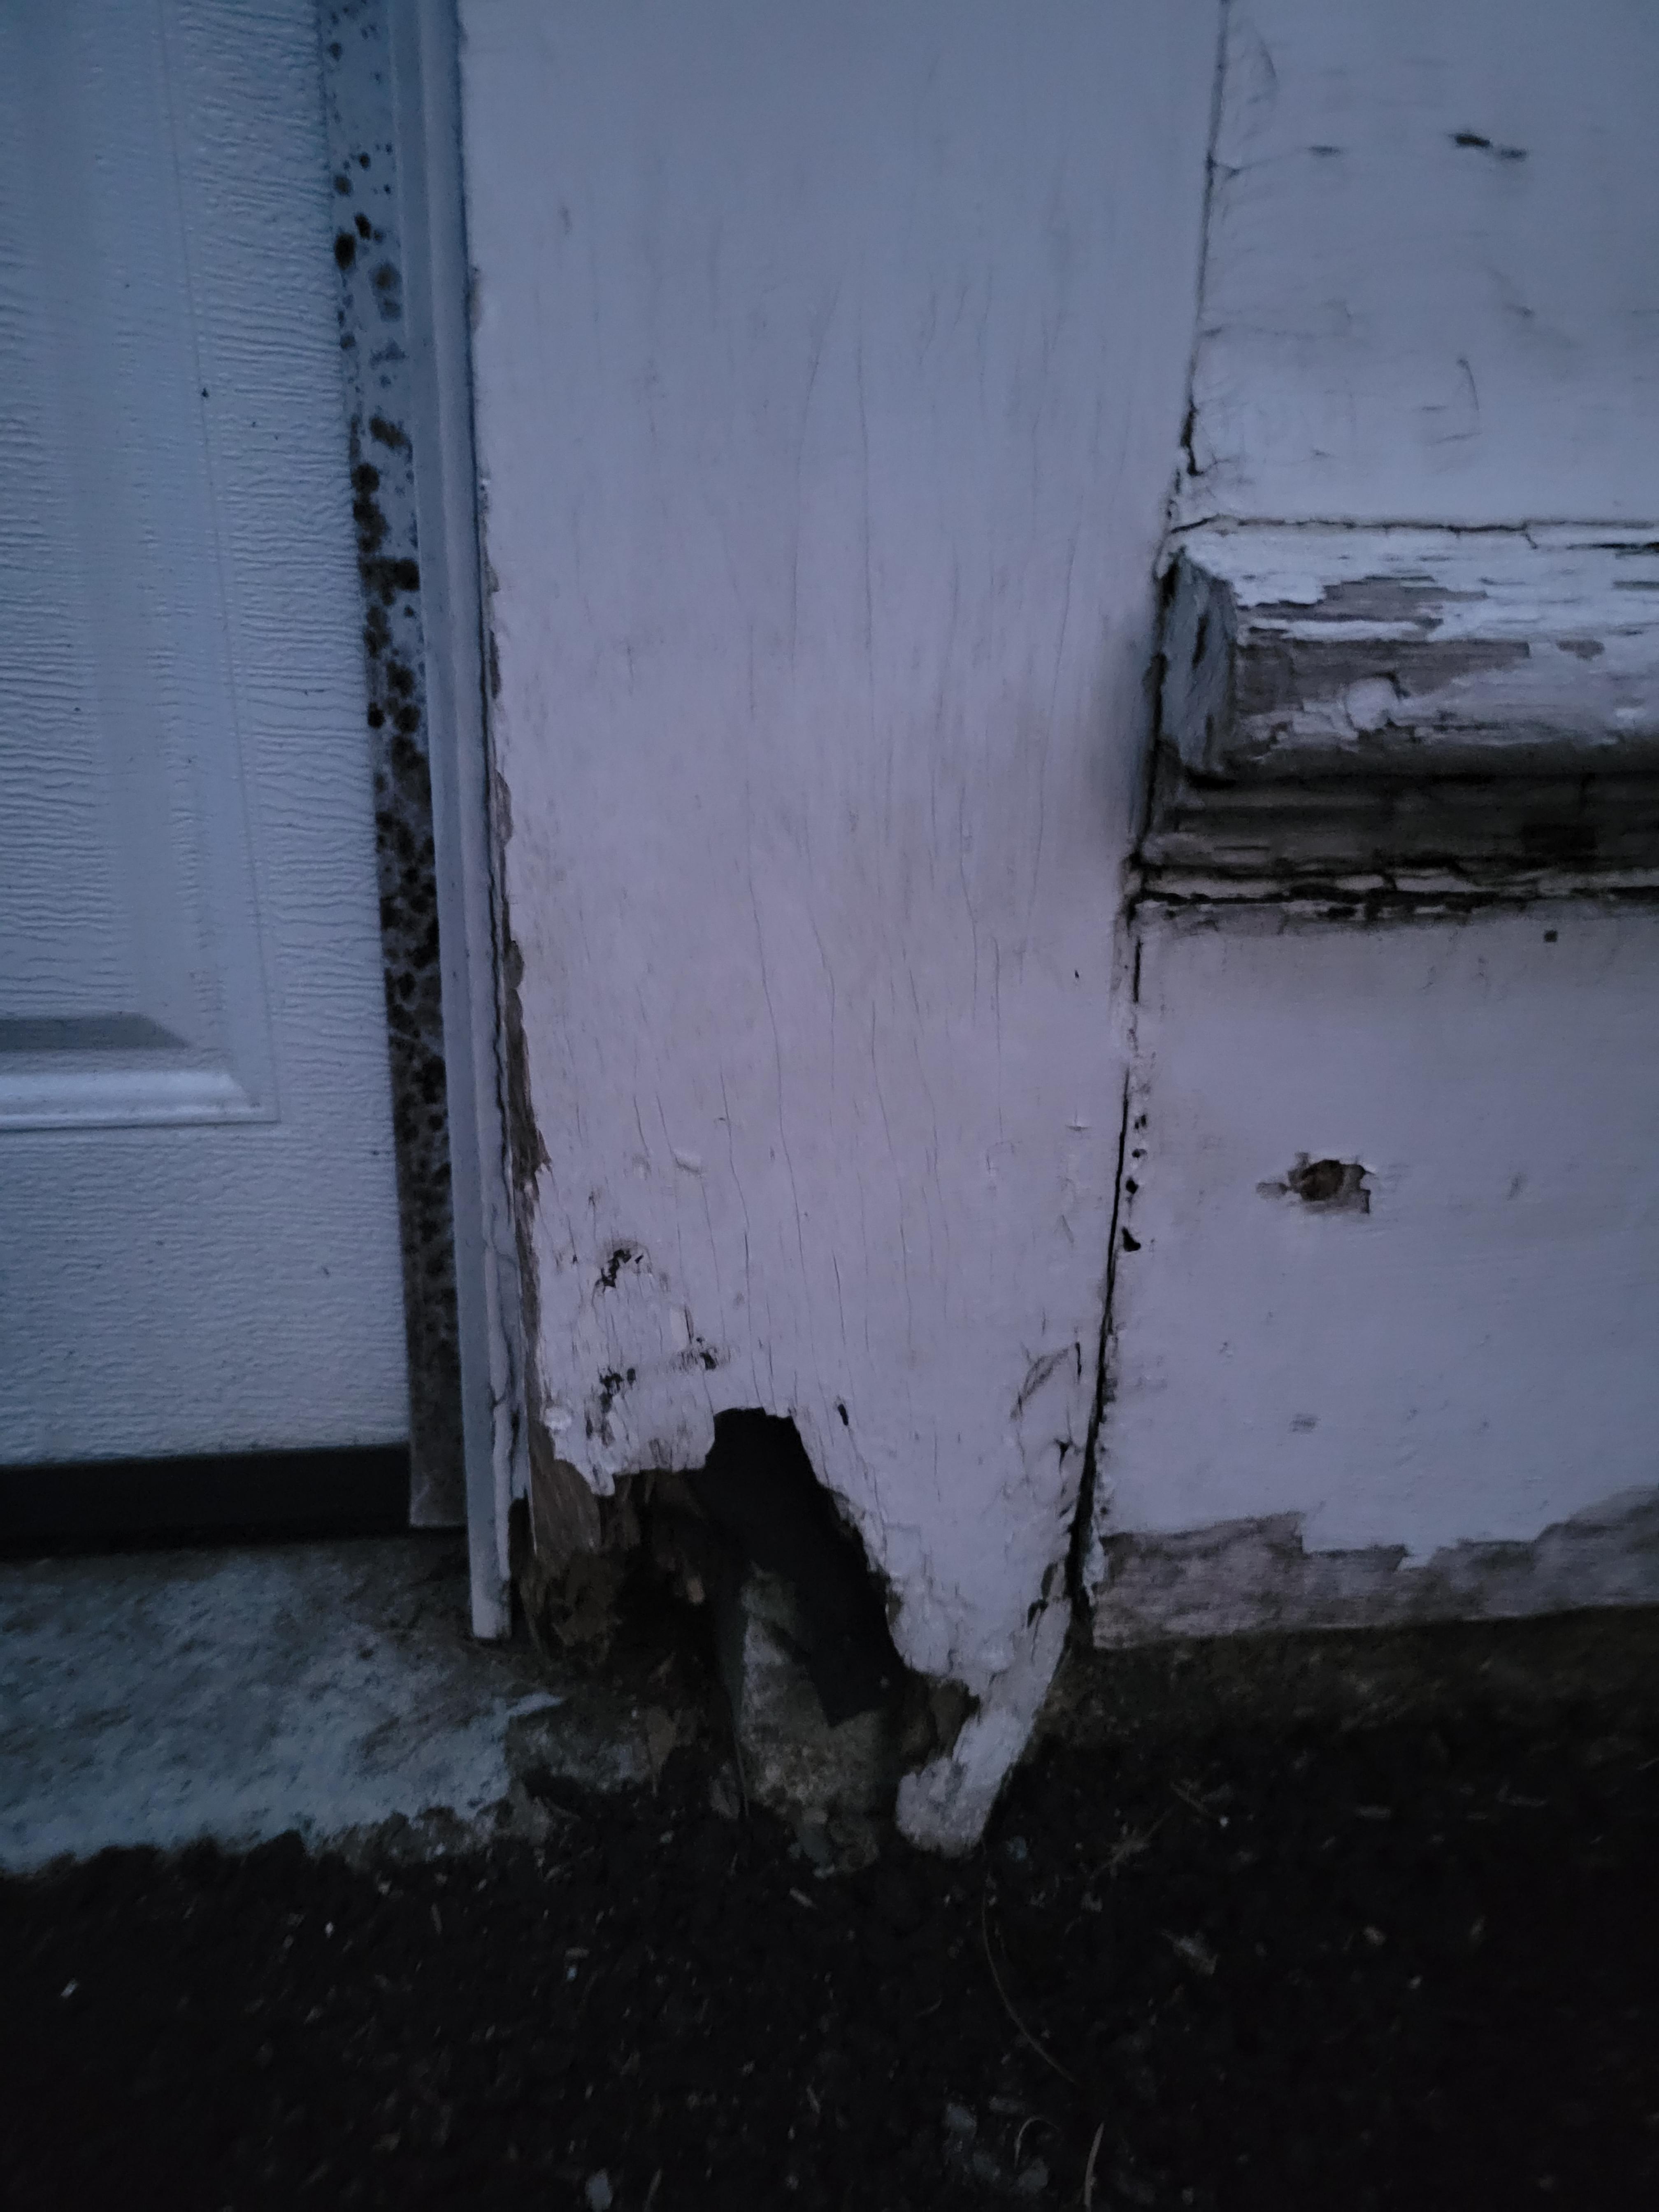

| 1.                                                                                                                                                                                                                            | Building Address/Location: 201 Salisbury Street Worcester MA 01                                                                                                                                                                                                                                                                                                                                                                                                                                              | 1609 <b>Date:</b> April 26, 2024                                                  |  |
|-------------------------------------------------------------------------------------------------------------------------------------------------------------------------------------------------------------------------------|--------------------------------------------------------------------------------------------------------------------------------------------------------------------------------------------------------------------------------------------------------------------------------------------------------------------------------------------------------------------------------------------------------------------------------------------------------------------------------------------------------------|-----------------------------------------------------------------------------------|--|
| 2.                                                                                                                                                                                                                            | Historic District: Massachusetts Avenue                                                                                                                                                                                                                                                                                                                                                                                                                                                                      |                                                                                   |  |
| 3.                                                                                                                                                                                                                            | Date or Estimation of Original Construction: 1898                                                                                                                                                                                                                                                                                                                                                                                                                                                            |                                                                                   |  |
| 4.                                                                                                                                                                                                                            | Description of Work: (please list and explain each proposed change separately. If replacing with like materials, note accordingly)                                                                                                                                                                                                                                                                                                                                                                           |                                                                                   |  |
|                                                                                                                                                                                                                               | Area of Work                                                                                                                                                                                                                                                                                                                                                                                                                                                                                                 |                                                                                   |  |
|                                                                                                                                                                                                                               | Siding and/or Trim                                                                                                                                                                                                                                                                                                                                                                                                                                                                                           |                                                                                   |  |
|                                                                                                                                                                                                                               |                                                                                                                                                                                                                                                                                                                                                                                                                                                                                                              |                                                                                   |  |
|                                                                                                                                                                                                                               | Describe "Other" Area of Work                                                                                                                                                                                                                                                                                                                                                                                                                                                                                |                                                                                   |  |
|                                                                                                                                                                                                                               | Scope of Work - Describe Work to be Completed                                                                                                                                                                                                                                                                                                                                                                                                                                                                |                                                                                   |  |
|                                                                                                                                                                                                                               | Painting the house in the same colors that it has always been.                                                                                                                                                                                                                                                                                                                                                                                                                                               |                                                                                   |  |
| Repair wooden gutters with like material.  Minor repairs to facia on the garage and repair door surrounds on front of the garage where wood has rotted. The garage Describe the Condition of Existing Materials to be Removed |                                                                                                                                                                                                                                                                                                                                                                                                                                                                                                              | ont of the garage where wood has rotted. The garage is not original to the house. |  |
|                                                                                                                                                                                                                               | Remove rotten wood on garage and replace with in kind material. Remove sections of rotted wooden gutter and replace with in kind material                                                                                                                                                                                                                                                                                                                                                                    |                                                                                   |  |
| Describe Proposed Materials                                                                                                                                                                                                   |                                                                                                                                                                                                                                                                                                                                                                                                                                                                                                              |                                                                                   |  |
|                                                                                                                                                                                                                               | eplace with in kind material which is wood that will be painted white to match the existing structure.                                                                                                                                                                                                                                                                                                                                                                                                       |                                                                                   |  |
| 5.                                                                                                                                                                                                                            | Owner of Property: DBA name: (If Provided): Owner Address: 201 Salisbury Street Worcester 01609                                                                                                                                                                                                                                                                                                                                                                                                              | Owner Name: Janet and Michael Theerman                                            |  |
| 6.                                                                                                                                                                                                                            | Out the standard of the same of the same                                                                                                                                                                                                                                                                                                                                                                                                                                                                     |                                                                                   |  |
| 0.                                                                                                                                                                                                                            | Contractor Information:                                                                                                                                                                                                                                                                                                                                                                                                                                                                                      | Contractor Contact Name                                                           |  |
|                                                                                                                                                                                                                               | Company Name: Contractor Address:                                                                                                                                                                                                                                                                                                                                                                                                                                                                            | Contractor Contact Name: Contractor Phone:                                        |  |
|                                                                                                                                                                                                                               | Contractor Address.                                                                                                                                                                                                                                                                                                                                                                                                                                                                                          | Contractor Fronc.                                                                 |  |
| 7.                                                                                                                                                                                                                            | Type of Building Construction wood (Wood, Concrete, Steel, etc.)                                                                                                                                                                                                                                                                                                                                                                                                                                             |                                                                                   |  |
| 8.                                                                                                                                                                                                                            | . List all the Uses of the Building residence (Residence, Business, Industrial, etc.)                                                                                                                                                                                                                                                                                                                                                                                                                        |                                                                                   |  |
| 9.                                                                                                                                                                                                                            | Basis for Exemption from Commission Approval (check all that apply):  Ordinary maintenance or repair of exterior architectural features that does not affect a change in design, color, material or outward appearance.  Interior work that does not affect the exterior of the building.  Landscaping with trees and plants, provided that any tree removed does not have a trunk of 12 inches or greater in diameter measured 4 1/2 feet above the ground.  Area of work is not visible from a public way. |                                                                                   |  |
| Ow                                                                                                                                                                                                                            | ner's Signature certifying that the above information is true and accu                                                                                                                                                                                                                                                                                                                                                                                                                                       | ırate to the best of his/her knowledge:                                           |  |
| Date:                                                                                                                                                                                                                         |                                                                                                                                                                                                                                                                                                                                                                                                                                                                                                              |                                                                                   |  |
|                                                                                                                                                                                                                               |                                                                                                                                                                                                                                                                                                                                                                                                                                                                                                              |                                                                                   |  |