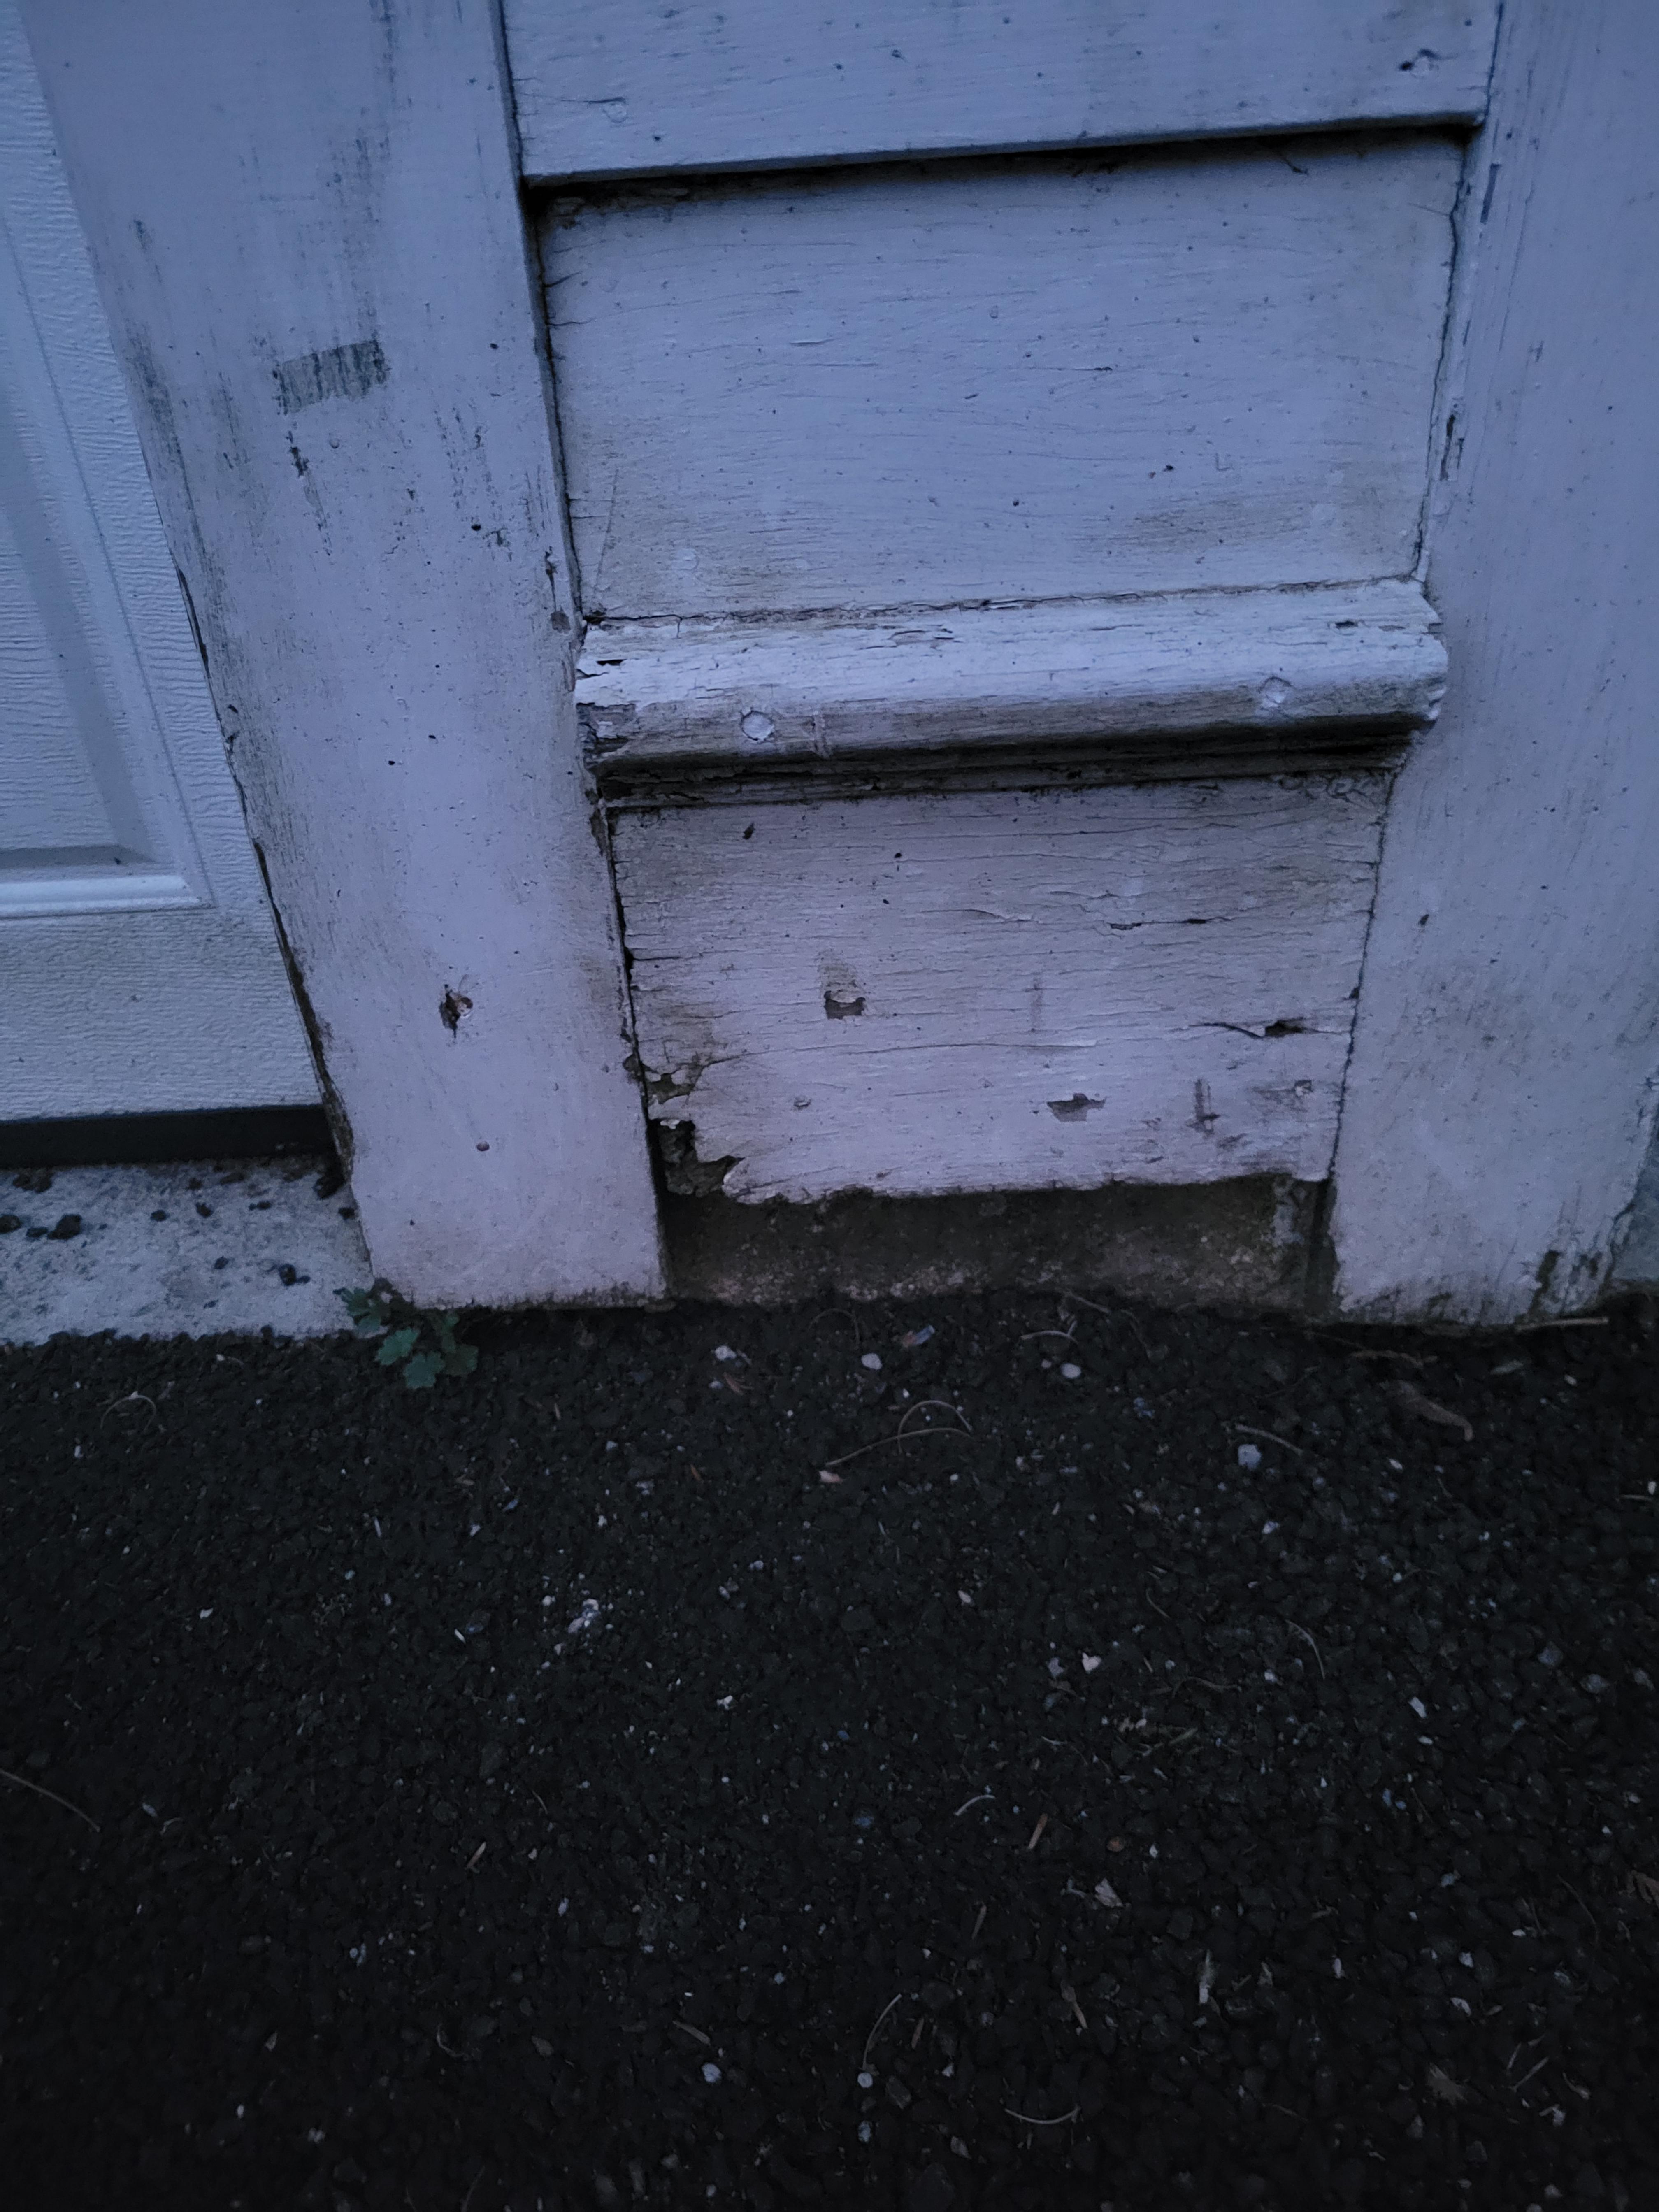

| 1.                                                                                                                                                                                                                            | Building Address/Location: 201 Salisbury Street Worcester MA 01                                                                                                                                                                                                                                                                                                                                                                                                                                              | 1609 <b>Date:</b> April 26, 2024                                                  |  |
|-------------------------------------------------------------------------------------------------------------------------------------------------------------------------------------------------------------------------------|--------------------------------------------------------------------------------------------------------------------------------------------------------------------------------------------------------------------------------------------------------------------------------------------------------------------------------------------------------------------------------------------------------------------------------------------------------------------------------------------------------------|-----------------------------------------------------------------------------------|--|
| 2.                                                                                                                                                                                                                            | Historic District: Massachusetts Avenue                                                                                                                                                                                                                                                                                                                                                                                                                                                                      |                                                                                   |  |
| 3.                                                                                                                                                                                                                            | Date or Estimation of Original Construction: 1898                                                                                                                                                                                                                                                                                                                                                                                                                                                            |                                                                                   |  |
| 4.                                                                                                                                                                                                                            | Description of Work: (please list and explain each proposed change separately. If replacing with like materials, note accordingly)                                                                                                                                                                                                                                                                                                                                                                           |                                                                                   |  |
|                                                                                                                                                                                                                               | Area of Work                                                                                                                                                                                                                                                                                                                                                                                                                                                                                                 |                                                                                   |  |
|                                                                                                                                                                                                                               | Siding and/or Trim                                                                                                                                                                                                                                                                                                                                                                                                                                                                                           |                                                                                   |  |
|                                                                                                                                                                                                                               |                                                                                                                                                                                                                                                                                                                                                                                                                                                                                                              |                                                                                   |  |
|                                                                                                                                                                                                                               | Describe "Other" Area of Work                                                                                                                                                                                                                                                                                                                                                                                                                                                                                |                                                                                   |  |
|                                                                                                                                                                                                                               | Scope of Work - Describe Work to be Completed                                                                                                                                                                                                                                                                                                                                                                                                                                                                |                                                                                   |  |
|                                                                                                                                                                                                                               | Painting the house in the same colors that it has always been.                                                                                                                                                                                                                                                                                                                                                                                                                                               |                                                                                   |  |
| Repair wooden gutters with like material.  Minor repairs to facia on the garage and repair door surrounds on front of the garage where wood has rotted. The garage Describe the Condition of Existing Materials to be Removed |                                                                                                                                                                                                                                                                                                                                                                                                                                                                                                              | ont of the garage where wood has rotted. The garage is not original to the house. |  |
|                                                                                                                                                                                                                               | Remove rotten wood on garage and replace with in kind material. Remove sections of rotted wooden gutter and replace with in kind material                                                                                                                                                                                                                                                                                                                                                                    |                                                                                   |  |
| Describe Proposed Materials                                                                                                                                                                                                   |                                                                                                                                                                                                                                                                                                                                                                                                                                                                                                              |                                                                                   |  |
|                                                                                                                                                                                                                               | eplace with in kind material which is wood that will be painted white to match the existing structure.                                                                                                                                                                                                                                                                                                                                                                                                       |                                                                                   |  |
| 5.                                                                                                                                                                                                                            | Owner of Property: DBA name: (If Provided): Owner Address: 201 Salisbury Street Worcester 01609                                                                                                                                                                                                                                                                                                                                                                                                              | Owner Name: Janet and Michael Theerman                                            |  |
| 6.                                                                                                                                                                                                                            | Out the standard of the same of the same                                                                                                                                                                                                                                                                                                                                                                                                                                                                     |                                                                                   |  |
| 0.                                                                                                                                                                                                                            | Contractor Information:                                                                                                                                                                                                                                                                                                                                                                                                                                                                                      | Contractor Contact Name                                                           |  |
|                                                                                                                                                                                                                               | Company Name: Contractor Address:                                                                                                                                                                                                                                                                                                                                                                                                                                                                            | Contractor Contact Name: Contractor Phone:                                        |  |
|                                                                                                                                                                                                                               | Contractor Address.                                                                                                                                                                                                                                                                                                                                                                                                                                                                                          | Contractor Fronc.                                                                 |  |
| 7.                                                                                                                                                                                                                            | Type of Building Construction wood (Wood, Concrete, Steel, etc.)                                                                                                                                                                                                                                                                                                                                                                                                                                             |                                                                                   |  |
| 8.                                                                                                                                                                                                                            | . List all the Uses of the Building residence (Residence, Business, Industrial, etc.)                                                                                                                                                                                                                                                                                                                                                                                                                        |                                                                                   |  |
| 9.                                                                                                                                                                                                                            | Basis for Exemption from Commission Approval (check all that apply):  Ordinary maintenance or repair of exterior architectural features that does not affect a change in design, color, material or outward appearance.  Interior work that does not affect the exterior of the building.  Landscaping with trees and plants, provided that any tree removed does not have a trunk of 12 inches or greater in diameter measured 4 1/2 feet above the ground.  Area of work is not visible from a public way. |                                                                                   |  |
| Ow                                                                                                                                                                                                                            | ner's Signature certifying that the above information is true and accu                                                                                                                                                                                                                                                                                                                                                                                                                                       | ırate to the best of his/her knowledge:                                           |  |
| Date:                                                                                                                                                                                                                         |                                                                                                                                                                                                                                                                                                                                                                                                                                                                                                              |                                                                                   |  |
|                                                                                                                                                                                                                               |                                                                                                                                                                                                                                                                                                                                                                                                                                                                                                              |                                                                                   |  |