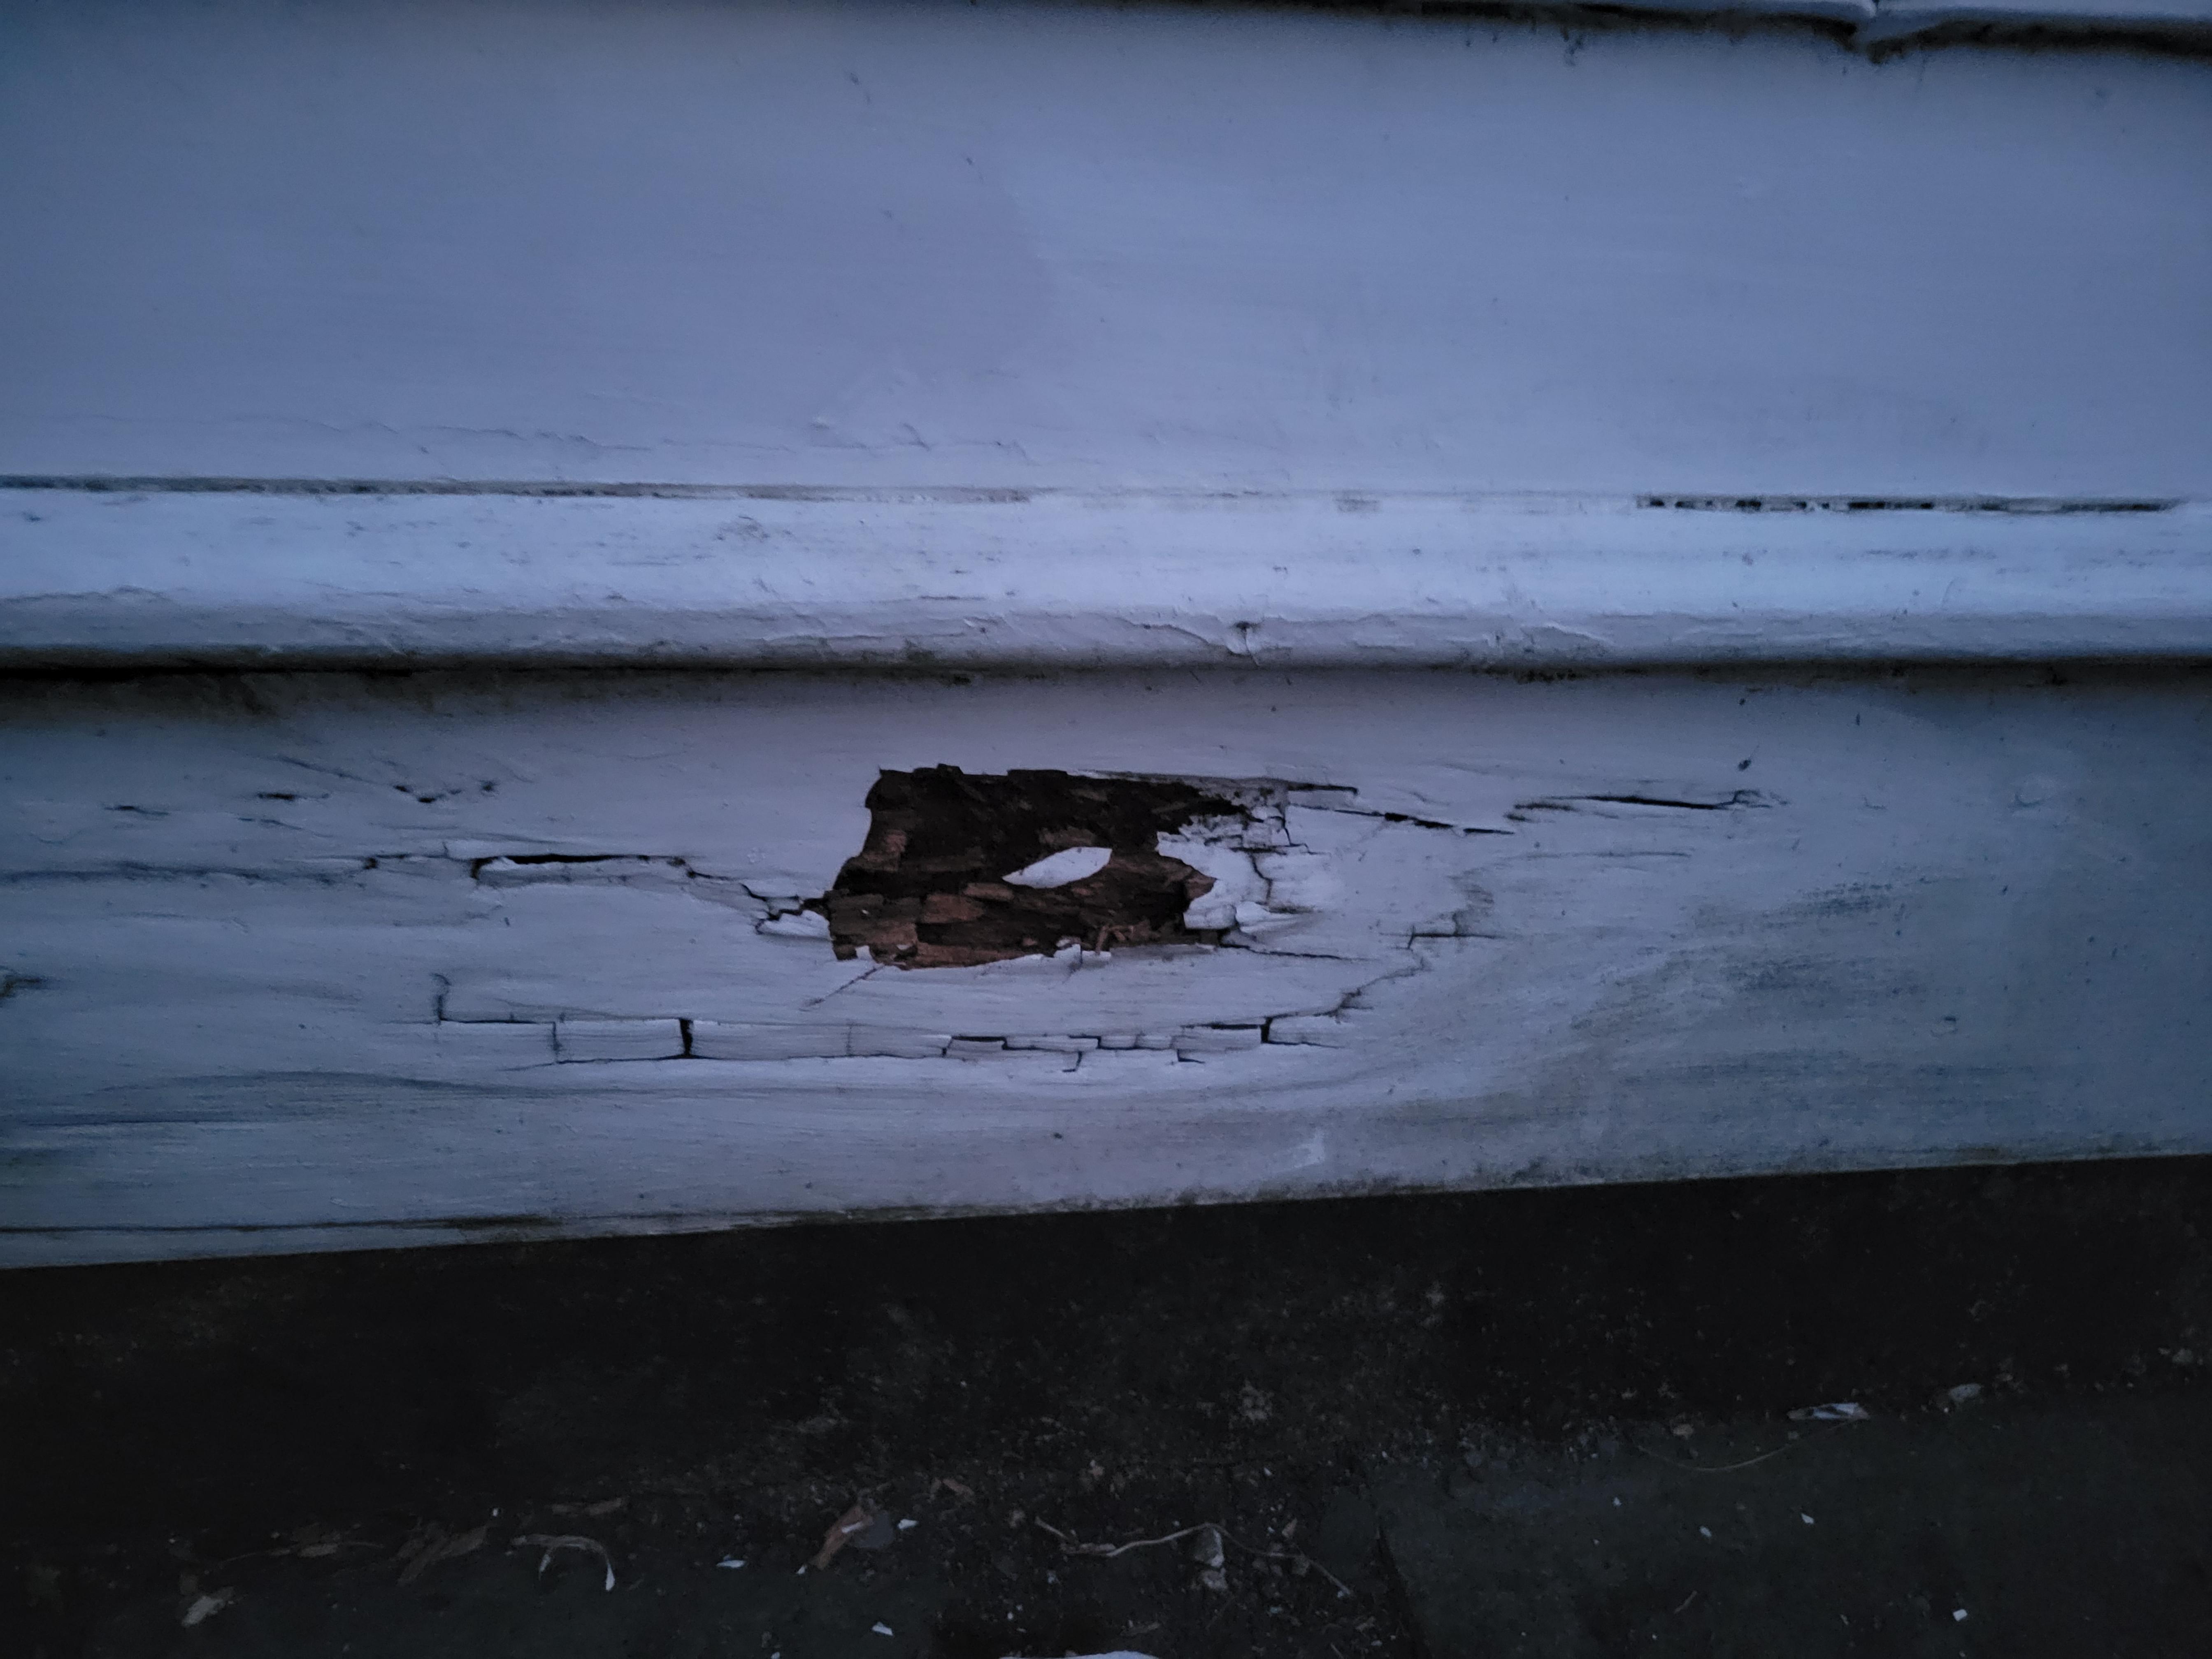

| 1.                                                                                                                                                                                                                            | Building Address/Location: 201 Salisbury Street Worcester MA 01                                                                                                                                                                                                                                                                                                                                                                                                                                              | 1609 <b>Date:</b> April 26, 2024                                                  |  |
|-------------------------------------------------------------------------------------------------------------------------------------------------------------------------------------------------------------------------------|--------------------------------------------------------------------------------------------------------------------------------------------------------------------------------------------------------------------------------------------------------------------------------------------------------------------------------------------------------------------------------------------------------------------------------------------------------------------------------------------------------------|-----------------------------------------------------------------------------------|--|
| 2.                                                                                                                                                                                                                            | Historic District: Massachusetts Avenue                                                                                                                                                                                                                                                                                                                                                                                                                                                                      |                                                                                   |  |
| 3.                                                                                                                                                                                                                            | Date or Estimation of Original Construction: 1898                                                                                                                                                                                                                                                                                                                                                                                                                                                            |                                                                                   |  |
| 4.                                                                                                                                                                                                                            | Description of Work: (please list and explain each proposed change separately. If replacing with like materials, note accordingly)                                                                                                                                                                                                                                                                                                                                                                           |                                                                                   |  |
|                                                                                                                                                                                                                               | Area of Work                                                                                                                                                                                                                                                                                                                                                                                                                                                                                                 |                                                                                   |  |
|                                                                                                                                                                                                                               | Siding and/or Trim                                                                                                                                                                                                                                                                                                                                                                                                                                                                                           |                                                                                   |  |
|                                                                                                                                                                                                                               |                                                                                                                                                                                                                                                                                                                                                                                                                                                                                                              |                                                                                   |  |
|                                                                                                                                                                                                                               | Describe "Other" Area of Work                                                                                                                                                                                                                                                                                                                                                                                                                                                                                |                                                                                   |  |
|                                                                                                                                                                                                                               | Scope of Work - Describe Work to be Completed                                                                                                                                                                                                                                                                                                                                                                                                                                                                |                                                                                   |  |
|                                                                                                                                                                                                                               | Painting the house in the same colors that it has always been.                                                                                                                                                                                                                                                                                                                                                                                                                                               |                                                                                   |  |
| Repair wooden gutters with like material.  Minor repairs to facia on the garage and repair door surrounds on front of the garage where wood has rotted. The garage Describe the Condition of Existing Materials to be Removed |                                                                                                                                                                                                                                                                                                                                                                                                                                                                                                              | ont of the garage where wood has rotted. The garage is not original to the house. |  |
|                                                                                                                                                                                                                               | Remove rotten wood on garage and replace with in kind material. Remove sections of rotted wooden gutter and replace with in kind material                                                                                                                                                                                                                                                                                                                                                                    |                                                                                   |  |
| Describe Proposed Materials                                                                                                                                                                                                   |                                                                                                                                                                                                                                                                                                                                                                                                                                                                                                              |                                                                                   |  |
|                                                                                                                                                                                                                               | eplace with in kind material which is wood that will be painted white to match the existing structure.                                                                                                                                                                                                                                                                                                                                                                                                       |                                                                                   |  |
| 5.                                                                                                                                                                                                                            | Owner of Property: DBA name: (If Provided): Owner Address: 201 Salisbury Street Worcester 01609                                                                                                                                                                                                                                                                                                                                                                                                              | Owner Name: Janet and Michael Theerman                                            |  |
| 6.                                                                                                                                                                                                                            | Out the standard of the same of the same                                                                                                                                                                                                                                                                                                                                                                                                                                                                     |                                                                                   |  |
| 0.                                                                                                                                                                                                                            | Contractor Information:                                                                                                                                                                                                                                                                                                                                                                                                                                                                                      | Contractor Contact Name                                                           |  |
|                                                                                                                                                                                                                               | Company Name: Contractor Address:                                                                                                                                                                                                                                                                                                                                                                                                                                                                            | Contractor Contact Name: Contractor Phone:                                        |  |
|                                                                                                                                                                                                                               | Contractor Address.                                                                                                                                                                                                                                                                                                                                                                                                                                                                                          | Contractor Fronc.                                                                 |  |
| 7.                                                                                                                                                                                                                            | Type of Building Construction wood (Wood, Concrete, Steel, etc.)                                                                                                                                                                                                                                                                                                                                                                                                                                             |                                                                                   |  |
| 8.                                                                                                                                                                                                                            | . List all the Uses of the Building residence (Residence, Business, Industrial, etc.)                                                                                                                                                                                                                                                                                                                                                                                                                        |                                                                                   |  |
| 9.                                                                                                                                                                                                                            | Basis for Exemption from Commission Approval (check all that apply):  Ordinary maintenance or repair of exterior architectural features that does not affect a change in design, color, material or outward appearance.  Interior work that does not affect the exterior of the building.  Landscaping with trees and plants, provided that any tree removed does not have a trunk of 12 inches or greater in diameter measured 4 1/2 feet above the ground.  Area of work is not visible from a public way. |                                                                                   |  |
| Ow                                                                                                                                                                                                                            | ner's Signature certifying that the above information is true and accu                                                                                                                                                                                                                                                                                                                                                                                                                                       | ırate to the best of his/her knowledge:                                           |  |
| Date:                                                                                                                                                                                                                         |                                                                                                                                                                                                                                                                                                                                                                                                                                                                                                              |                                                                                   |  |
|                                                                                                                                                                                                                               |                                                                                                                                                                                                                                                                                                                                                                                                                                                                                                              |                                                                                   |  |